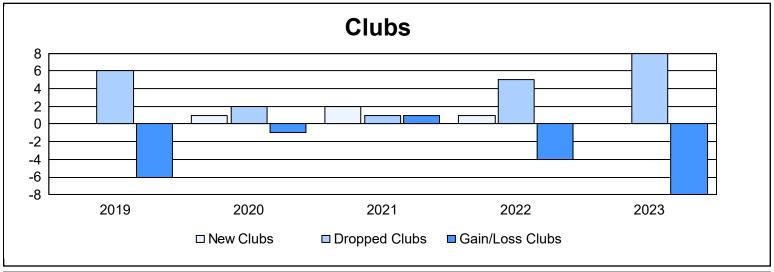

District LC 12 As of June 2023 Cumulative

| Year      | New<br>Clubs | Dropped<br>Clubs | Gain/<br>Loss<br>Clubs | New<br>Members | Charter<br>Members | Reinstate<br>Members | Transfer<br>Members | Total<br>Member<br>Added | Total<br>Members<br>Dropped | Gain/<br>Loss<br>Members |
|-----------|--------------|------------------|------------------------|----------------|--------------------|----------------------|---------------------|--------------------------|-----------------------------|--------------------------|
| 2018-2019 | 0            | 6                | -6                     | 150            | 23                 | 20                   | 16                  | 209                      | 430                         | -221                     |
| 2019-2020 | 1            | 2                | -1                     | 86             | 35                 | 35                   | 1                   | 157                      | 251                         | -94                      |
| 2020-2021 | 2            | 1                | 1                      | 165            | 50                 | 22                   | 6                   | 243                      | 231                         | 12                       |
| 2021-2022 | 1            | 5                | -4                     | 121            | 24                 | 58                   | 6                   | 209                      | 366                         | -157                     |
| 2022-2023 | 0            | 8                | -8                     | 101            | 8                  | 20                   | 11                  | 140                      | 228                         | -88                      |
| Average   | 1            | 4                | -4                     | 125            | 28                 | 31                   | 8                   | 192                      | 301                         | -110                     |